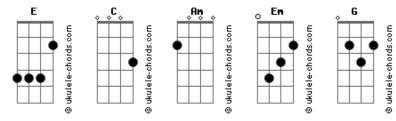

## Asaf Avidan - Love it Or Leave it

```
Tom: E
                                                                Love it or leave it
                                                                You got to believe it
                                             C)
 (com acordes na forma de
Capostraste na 4º casa
                                                                My Oh My! It hurts sometimes
Intro: Am
                                                                My Oh My! It hurts sometimes
Long are the days
When you're turning away
                                                                I think I'm running out of time
From the reasons you strung
                                                                Before I'm gonna lose my mind
Long is the way
When you're aching to say
                                                                Slow is the night
                                                                When you reach for the light
But your teeth bite your tongue
                                                                But the Dark lingers on
Loud is the wind
                                                                Slow is the bite
In your ears as you spin
                                                                Of the words that you write
As you look for the sun
                                                                When it's finally dawn
                                                                Am
Loud are the skies
                                                                How can you swim
As you thunder your cries
                                                                When the waters are streaming
When your prayers are sung
                                                                In you
                                                                Roll up your sleeve
Hard is the floor
As the waves pound the shore
                                                                Now love it or leave it
                                                                It's you
Of your wounds
Roll up your sleeve
                                                                Love it or leave it
It's hard to believe
                                                                You got to believe it
But it's you
                                                                My Oh My! It hurts sometimes
Love it or leave it
                                                                My Oh My! It hurts sometimes
Love it or leave it
                                                                I think I'm running out of time
Love it or leave it
                                                                Before I'm gonna lose my mind
```