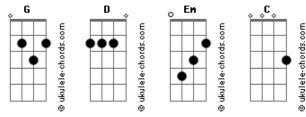

## Aryy - Get a Clue

tom: G D Oh will you answer this time Em Or will you just ignore Like you tend to do G Whenever i get too real D And open up bout how i feel Em C Then suddenly you disappear Fm D Oh why would you think that? D G How could you think it?s okay to come back Em And tell me that you miss me And tell me you?ve been dreaming of me G D So much that you didn?t say Em When you had the chance to C Do you even have a clue? I?ve dreamed about you D Way too many times Em I?ve cried at the sound of your voice G I?ve waited patiently D For a text that wouldn?t come

## Acordes



I?ve poured my heart out to you Em So why the hell would you How could you think it?s okay to come back Em And tell me that you miss me And tell me you?ve been dreaming of me So much that you didn?t say Em When you had the chance to Do you even have a clue? Fm С What goes on inside that head of yours? D G

G D Do you even think of anyone besides yourself? Em C And what the hell am i supposed to say G To your i miss you?

G Yeah i?ve missed you too for like a year D But now i?m over your shh

(GDEmC)

G D How could you think it's okay to come back Em And tell me that you miss me C And tell me you've been dreaming of me G D So much that you didn't say Em When you had the chance to C Will you ever get a clue?