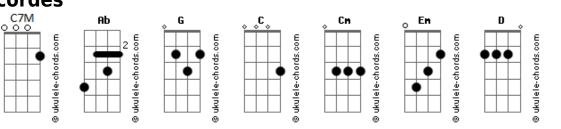

## Aryy - Flashlight

tom: Ab (forma dos acordes no tom de  ${\mbox{G}}$  ) Capostraste na 1ª casa С Cm I tried to be G Someone im not С Just to figure out Cm G If that's who i am С Cm I tried to reach G For something more С Just to figure out Cm G If i can still believe С G Aooh ooh C G Aooh ooh I get so lost C7M And i can't see Em The path right in front of me I need a flashlight I need a flashlight G Maybe then I'll find my way C7M So i can be Em Just who i'm supposed to be Give me a flashlight Give me a flashlight G Please С Cm G I doubt myself a lot С I wish that i G Cm Had more faith in me

## Acordes

С Cm Sometimes i think G Im a fraud Cm С G And i don't deserve anything G I get so lost **C**7M And i can't see Em The path right in front of me I need a flashlight I need a flashlight G Maybe then I'll find my way C7M So i can be Em Just who i'm supposed to be Give me a flashlight Give me a flashlight D Please Em Can you help me D See Em It's getting hard but i still believe G I get so lost D And i can't see Em The path right in front of me I need a flashlight I need a flashlight Maybe then I'll find my way D So i can be Em Just who i'm supposed to be C