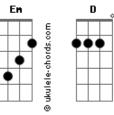

## **Aron Wright - home**

```
Tom: G
I have seen all I care to see
Of this world; it has no more for me
                                                                                                                      C G
                                                                                        G
I need the calm forgiving peace % \left( 1\right) =\left( 1\right) \left( 1\right) 
                                                                                  Em Am7 G
That only comes from my family
                                                                                            Em C
I wanna go ho - o - ome
Em Am7 G
I wanna go ho - o - ome
                                                                                                                                       Em
I'm following the lead of the setting \operatorname{sun}
                                                                                Em
                                                                                                                                                                                                          Am7 G
And I'm going back ? where I came from
Like an old oak tree that no longer grows
                                                                                                                         Em Am7 G
This time went by, I got hol?low
If you don't know when to stay, If you don't know when to go
                                                                                                                                                                                                                                                                                                                Am7
                                                                                                                                                    Fm
Then you might be building your own gal ? lows
I wanna go ho - o - ome
                                                                                             Em Am7 G
```

```
I wanna go ho - o - ome
                 Em
I'm following the lead of the setting sun
             Em
                     Am7 G
And I'm going back ? where I came from
\label{lem:momma} \mbox{Momma's on the front porch waving for me} \\
My father's got his hands fixing something
                                                    C
My brother says that he's just glad to see my face
That?s why I?m going on ho - o - ome
           Em Am7 G
I?m gonna go ho - o - ome
                Em
I'm following the lead of the setting sun Em Am7 G
And I'm going back ? where I came from
                     Em C G
That?s why I?m going ho - o - ome
       Em Am7 G
I?m going ho - o - ome
                Fm
I'm following the lead of the setting sun
             Em
                            Am7 G
And I'm going back ? where I came from
             Em
                            Am7 G
And I'm going back ? where I came from
```