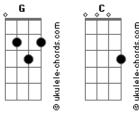

## **Aron Wright - home**

```
Tom: G
I have seen all I care to see
Of this world; it has no more for me
                                                                                                                      C G
                                                                                        G
I need the calm forgiving peace % \left( 1\right) =\left( 1\right) \left( 1\right) 
                                                                                  Em Am7 G
That only comes from my family
                                                                                            Em C
I wanna go ho - o - ome
Em Am7 G
I wanna go ho - o - ome
                                                                                                                                       Em
I'm following the lead of the setting \operatorname{sun}
                                                                                Em
                                                                                                                                                                                                          Am7 G
And I'm going back ? where I came from
Like an old oak tree that no longer grows
                                                                                                                         Em Am7 G
This time went by, I got hol?low
If you don't know when to stay, If you don't know when to go
                                                                                                                                                                                                                                                                                                                Am7
                                                                                                                                                    Fm
Then you might be building your own gal ? lows
I wanna go ho - o - ome
                                                                                             Em Am7 G
```