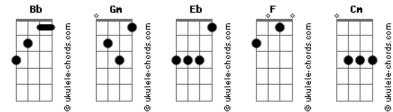

## Arlissa - New Love

Tom: Bb Intro: Gm Gm Gm Eb Gm I know that i'm a mess Been bitten in my mind Gm The rhythm in my chest Gm Its written in my eyes Eb Just vacancy Gm You're so beautiful Look at you Gm I could have it all Gm But every time i do Eb Just vacancy F You can stop waiting patiently Eb Cos it's too late for make believe F And i know what you want from me

CmBbGmEbBbBut i can't give you new loveCmBbGmEbBbHalf my heart is gone for good

## Acordes

Cm Bb Gm Eb Bb And i wish that i could've been enough Cm Bb Gm Eb Bb But i can't give you new love Gm I see you waiting up Leaving on the light Gm Wake up Eb Gm No i'll never be ready Gm Maybe its been too long Gm I should be moving on Gm Eb But baby he just won't let me F You can stop waiting patiently Eb Cos it's too late for make believe F And i know what you want from me Cm Bb Gm Fb Bb But i can't give you new love Cm Bb Gm Eb Bb Half my heart is gone for good Cm Bb Gm Eb Bb And i wish that i could've been enough Cm Bb Gm Eb Bb