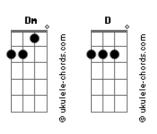

## Tom: Db

(forma dos acordes no tom de C ) Capostraste na 1ª casa

[Primeira Parte]

```
Like the movies, ooh
G
                        Rm
Step up the two of us, nobody knows us
                                                                 [Pré-Refrão]
Am
                       Am7
Get in the car like, "Skrrt"
                                                                 Click, click, click and post
                       Bm
Staying up all night, order me pad thai
                                                                 Bm
                                                                 Drip-drip-dripped in gold
 Dm7
Then we gon' sleep 'til noon
                                                                 Am
                                                                 Quick, quick, quick, let's go
                    Bm
Em
                                                                 Bm
                                                                             Dm
Me with no makeup, you in the bathtub
                                                                 Kiss me and take off your clothes
                    Am7
Bubbles and bubbly, ooh
                                                                 [Refrão]
                                      Dm7
                                                  G7
                                                                           Bm
                                                                                            Am
                     Bm
                                                                 Imagine a world like that
This is a pleasure, feel like we never act this regular
                                                                           Bm
[Pré-Refrão]
                                                                 Imagine a world like that
                                                                                         Bm
                                                                 We go like up 'til I'm 'sleep on your chest
Click, click, click and post
                                                                 Am
                                                                                           Bm
                                                                 Love how my face fits so good in your neck
Drip-drip-dripped in gold
                                                                                         Bm
                                                                 Why can't you imagine a world like that?
Am
Quick, quick, quick, let's go
                                                                           Bm
                                                                 Imagine a world
Bm Dm
Kiss me and take off your clothes
[Refrão]
                                                                 Can you imagine it?
         Bm
                                                                 Can you imagine it?
                           Am
Imagine a world like that
                                                                 Can you imagine it?
         Bm
Imagine a world like that
                                                                 Am
                                                                 Can you imagine it?
                        Bm
We go like up 'til I'm 'sleep on your chest
                                                                 Fm
                                                                 Can you imagine it? (Can you imagine?)
                          Bm
                                       Dm
Love how my face fits so good in your neck
                                                                 Em
                                                                 Can you imagine it? (Can you imagine?)
                        Bm
Why can't you imagine a world like that?
                                                                 D
                                                                 Can you imagine it? (Ooh)
          Bm
Imagine a world
                                                                 Imagine that
[Segunda Parte]
                                                                 G
                                                                 Imagine it, imagine it
 G
                        Bm
Knew you were perfect, after the first kiss
                                                                 Imagine it, imagine it
                                                                 Fm
Am
                          Am7
                                                                          D
Took a deep breath like, "ooh"
                                                                 Imagine, imagine
                                   Dm7
                    Bm
                                                                 G
                                                                          Am
Feels like forever, baby, I never thought that it would be you Imagine, imagine
                                                                 Em
                                                                          D
                                                                                   С
```