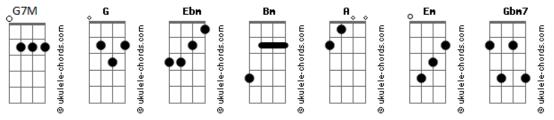

## Ariana Grande - God Is a Woman

Tom: G Em Gbm7 You'll believe God is a woman m (forma dos acordes no tom de Ebm ) Capostraste na 4ª casa Bm I'll tell you all the things you should know Intro: Bm A Bm You, you love it how I move you So, baby, take my hand, save your soul You love it how I touch you G7M A We can make it last, take it slow My one ---- when all is said and done Em Gbm7 And I can tell that you know I know how I want it You'll believe God is a woman Rm Bm A Yeah, but you different from the rest Rm And I --- I feel it after midnight And boy, if you confess, you might get blessed A feelin' that you can't fight G See if you deserve what comes next G7M A My one ---- it lingers when we're done I'm tellin' you the way I like it, how I want it Gbm7 You'll believe God is a woman Bm (Yeah) And I can be all the things you told me not to be Bm I don't wanna waste no time, yeah Bm (Yeah) When you try to come for me, I keep on flourishing Bm You ain't got a one-track mind, yeah G G (Yeah) And he see the universe when I'm in company Have it any way you like, yeah Α It's all in me And I can tell that you know I know how I want it Bm A You, you love it how I move you Bm Ain't nobody else can relate Bm You love it how I touch you Boy, I like that you ain't afraid G7M A G My one ---- when all is said and done Baby, lay me down and let's pray Gbm7 Fm You'll believe God is a woman I'm tellin' you the way I like it, how I want it Bm A And I --- I feel it after midnight Bm (Yeah) And I can be all the things you told me not to be A feelin' that you can't fight Rm (Yeah) When you try to come for me, I keep on flourishing G7M A My one ---- it lingers when we're done G (Yeah) And he see the universe when I'm in company Em Gbm7 You'll believe God is a woman Α It's all in me Bm Yeah, yeah (God is a woman) Bm A Bm You, you love it how I move you Bm Yeah, yeah (God is a woman) You love it how I touch you **G7** My one (one), when all is said and done G7M A My one ---- when all is said and done Gbm7 You'll believe God is a woman Em Gbm7 You'll believe God is a woman You'll believe God (God is a woman) Bm A And I --- I feel it after midnight Oh yeah (God is a woman, yeah) A feelin' that you can't fight (One) It lingers when we're done G7M A My one ---- it lingers when we're done You'll believe God is a womans a woman