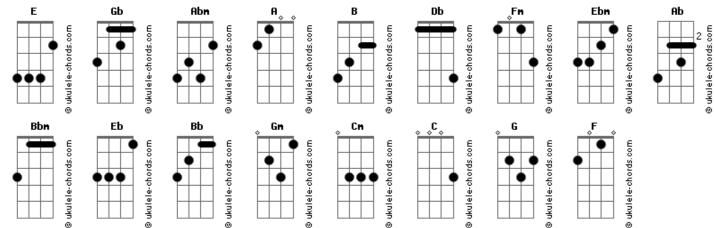

## Ariana Grande - Beauty And The Beast (feat. John Legend)

Tom: Gb Е F Tale as old as time Е E True as it can be Abm E Barely even friends Α Then somebody bends В Unexpectedly Db4 Db Just a little change Db Db4 Small, to say the least Gb Both a little scared Fm Ebm Neither one prepared Ab Db Beauty and the Beast Fm Gb Ever just the same Fm Gb Ever a surprise Fm Ever as before Bbm Ever just as sure B As the sun will rise (Ab Db Db4) ( Db Db4 ) (Db Fm Gb)

Fm Gb Ever just the same Fm Gb Ever a surprise Fm

## Acordes

Ever as before Bbm Ever just as sure B As the sun will rise Eb E Gb Oh Oh Oh Gb Gb4 Tale as old as time Gb4 Gb Gb Tune as old as song Bbm Bittersweet and strange Eb Db B Finding you can change Db Learning you were wrong Eb Eb4 Certain as the sun (Certain as the sun) Fb Bb Rising in the east Ab Tale as old as time Gm Fm Song as old as rhyme Bb Eb Beauty and the Beast Cm Ab Tale as old as time Gm Fm Song as old as rhyme Bb Eb Beauty and the Beast (Eb4 Eb Eb4 Eb) C Bb B G Gb F

Beauty andFmBbEb4Beauty and the Beast

Oferecimento Lojalele.com.br