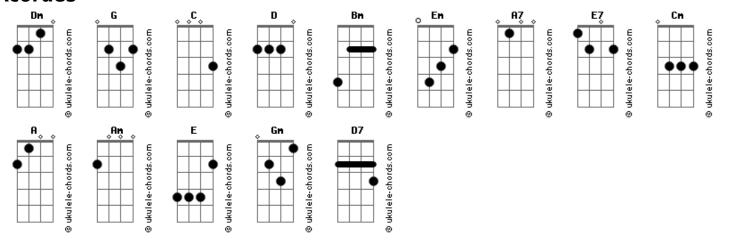

## **Aretha Franklin - Unforgettable**

```
Tom: C
                                                               That's why, Darling, it's incredible
  Intro: D Bm Em A7
                                                                 G Dm E7
                                                               That someone so unforgettable
                                            Fdim
                                                                                D7
                                                                                                      Gdim Am D7 Em A7
Unforgettable that's what you are
                                                               Thinks that I am unforgettable, too
                                                E7 Bm Fdim E7 Interlude: D Fdim G E7 Bm Fdim E7 C Cm G Dm E7 A Am A7 A7/13-
Unforgettable, though near or far
                                                                                                     Fdim
                                                               Unforgettable in ev'ry way
Like a song of love that clings to me,
                                                                                                       Bm
                                                                                                             Gm E
                                                      E7
                                                               And forevermore, that's how you'll stay
How the thought of you does things to me
                                                                                    \mathsf{Cm}
                                              A7 A7/13-
                                                               That's why, Darling, it's incredible
Never before, has someone been more
                                                                        Dm
                                                                              E7
                                     Fdim
                                                               That someone so unforgettable
Unforgettable in ev'ry way;
                                                                  Α7
                                                                               D7
                                                                                                      Gdim
                                                                                                              Am D G
                                             Gm E
                                                               Thinks that I am unforgettable, too
                                        Bm
And forevermore, that's how you'll stay
```