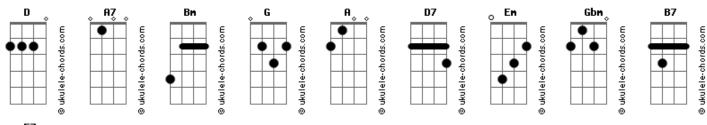

## Aretha Franklin - That's All I Want From You

```
A7 Bm Edim D G D G A7 D
A little love that slowly grows and grows
D G D A7 D A7
Not one that comes and goes
Cdim A7 Bm A7 Edim D
That's all I want from you
A7 Bm Edim D G D G A7 D
A sunny day with bolts up to the sky
D G D A7 D A7
A kiss and no goodbye
Cdim A7 Bm A7 Edim D
That's all I want from you
```

```
Bridge
D A7 D7 G G Em Edim D Gbm
Don't let me down, oh show me that you care
Bm Bm G G Gdim A7 D
Remember when you give, you also get your share
D A7 D7 G G Em Edim D Gbm
Don't let me down, I have no time to waste
Bm Bm B7 E7 Bm A7
Tomorrow might not come when dreamers dream too late
A7 Bm Edim D D G D G A7 D
A little love that slowly grows and grows
D G D A7 D A7
Not one that comes and goes
Cdim A7 Bm A7 Edim D
That's all I want from you
```

## **Acordes**