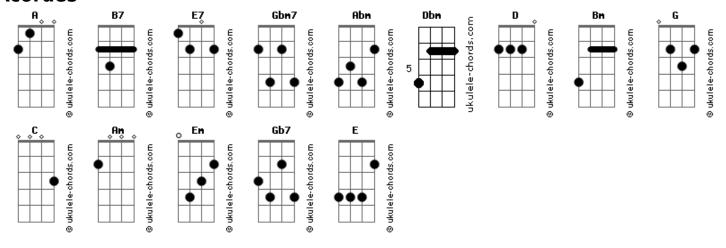

## **Aretha Franklin - Somewhere**

| Tom: A                                            |     |     |      |    |      |    |    |  |
|---------------------------------------------------|-----|-----|------|----|------|----|----|--|
| Intro: B7 E7                                      | 7 A |     |      |    |      |    |    |  |
| B7                                                | E7  | Α   | Gbm7 | В7 |      |    | E7 |  |
| Α                                                 |     |     |      |    |      |    |    |  |
| There's a place for us, somewhere, a place for us |     |     |      |    |      |    |    |  |
| B7                                                |     | Abm | Dbm  |    |      |    |    |  |
| Peace and quiet and open air                      |     |     |      |    |      |    |    |  |
| Α                                                 | D B | 7   |      |    |      |    |    |  |
| Wait for us somewhere                             |     |     |      |    |      |    |    |  |
| B7                                                | E7  | A G | ibm7 | B7 |      | E7 | Α  |  |
| There's a time for us, someday a time for us      |     |     |      |    |      |    |    |  |
| B7                                                | Abm |     | Dbm  |    |      |    |    |  |
| Time together with time to spare                  |     |     |      |    |      |    |    |  |
| A D                                               | Bm  | G   |      |    |      |    |    |  |
| Time to learn, time to care                       |     |     |      |    |      |    |    |  |
| C Am                                              | Em  |     |      |    | Gbm7 |    |    |  |

| Someday, somewhere, we'll find a new way of C Cdim G Gb7 Gdin We'll find a way of forgiving, somewhere |        |  |  |  |  |  |  |  |
|--------------------------------------------------------------------------------------------------------|--------|--|--|--|--|--|--|--|
| B7 E7 A Gbm7 B7 E7                                                                                     | Α      |  |  |  |  |  |  |  |
| There's a place for us, a time and place                                                               | for us |  |  |  |  |  |  |  |
| B7 Abm                                                                                                 | Dbm    |  |  |  |  |  |  |  |
| Hold my hand and we're halfway there                                                                   |        |  |  |  |  |  |  |  |
| A D Bm                                                                                                 | G      |  |  |  |  |  |  |  |
| Hold my hand and I'll take you there                                                                   |        |  |  |  |  |  |  |  |
| C Am E E7 A                                                                                            |        |  |  |  |  |  |  |  |
| Somehow, someday, somewhere                                                                            |        |  |  |  |  |  |  |  |
| Interlude: B7 E7 A Gbm7 B7 E7 A                                                                        |        |  |  |  |  |  |  |  |
| B7 Abm                                                                                                 | Dbm    |  |  |  |  |  |  |  |
| Hold my hand and we're halfway there                                                                   |        |  |  |  |  |  |  |  |
| A D Bm                                                                                                 | G      |  |  |  |  |  |  |  |
| Hold my hand and I'll take you there                                                                   |        |  |  |  |  |  |  |  |
| C Am E E7 A                                                                                            |        |  |  |  |  |  |  |  |
| Somehow, someday, somewhere                                                                            |        |  |  |  |  |  |  |  |

## **Acordes**