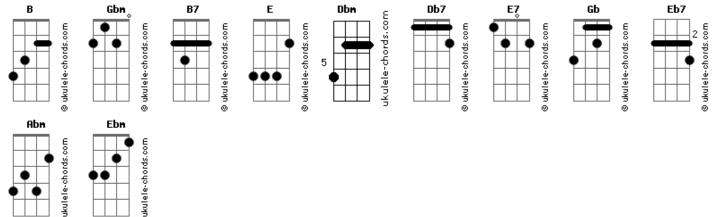

## Tom: B

Intro: Gbm B7 Gbm B7 Gbm B7 E B7

GbmB7GbmB7GbmMy sweet Lordhumm my Lordhumm my Lordhumm my LordEDbmE

I really want to see you, really want to be with you E Db7 Gbm

Really want to see you, Lord, but it takes so long my Lord Gbm B7 Gbm B7 Gbm B7 My sweet Lord humm my Lord humm my Lord E Dbm E Dbm I really want to know you, really want to go with you E Db7

Gbm

Really want to show you, Lord, that it won't take long, my Lord

|    |                              | Gbm      | B7    |                         | Gbm    | B7         | Gbm         |       |
|----|------------------------------|----------|-------|-------------------------|--------|------------|-------------|-------|
|    | B7                           |          |       |                         |        |            |             |       |
|    | My sweet                     | Lord     |       | humm my                 | Lord   | hun        | nm my Lord  |       |
|    |                              |          | E     |                         |        | E          | 7           |       |
| B7 | Db7                          |          |       |                         |        |            |             |       |
|    | I really want to see you,    |          |       | really want to see you, |        |            |             |       |
|    | really want to see you, Lord |          |       |                         |        |            |             |       |
|    | Gb                           |          |       |                         |        | Eb7        |             | Abm   |
|    | Db7                          | Db7 Abm  |       |                         |        |            |             |       |
|    | Really wa                    | ant to s | ee yo | u, Lord,                | but it | takes so   | long my     | Lord, |
|    | my sweet                     | Lord     | -     |                         |        |            |             |       |
|    | Db7                          | Abm      | Db7   |                         | Abm    | Db7        | Abm         | Db7   |
| 7  | My sweet Lord humm my        |          |       | Lord                    | hun    | nm my Lord |             |       |
|    | Gb F                         |          |       |                         | Ebm    | bm Gb      |             |       |
|    | Ebm                          |          |       |                         |        |            |             |       |
|    | I really                     | want to  | know  | you,                    | really | want to c  | go with you |       |
|    | Gb                           |          |       |                         | -      | Eb7        |             |       |

Abm Really want to show you, Lord, that it won't take long, my Lord