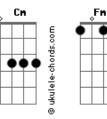

## **Arctic Monkeys - I Wanna Be Yours**

```
Tom: Eb
Intro: Cm - Fm - Gm (x2)
I wanna be your vacuum cleaner
breathing in your dust
I wanna be your Ford Cortina
I will never rust
If you like your coffee hot
let me be your coffee pot
You call the shots babe
I just wanna be yours
              Gm
Secrets I have held in my heart
            Fm
are harder to hide than I thought
           Gm
Maybe I just wanna be yours
I wanna be yours
Let me be your leccy meter
And I'll never run out
```

```
Let me be the portable heater
That you'll get cold without
I wanna be your setting lotion (Wanna be...)
hold your hair in deep devotion (How deep...?)
At least as deep as the Pacific ocean
I wanna be yours
Secrets I have held in my heart
are harder to hide than I thought
            Gm
Maybe I just wanna be yours
I wanna be yours
Wanna be your vacuum cleaner
breathing in your dust
I wanna be your Ford Cortina
Cm Bb
I'll never rust
I just wanna be yours
     Cm
I just wanna be yours
      Ab
I just wanna be yours...
```