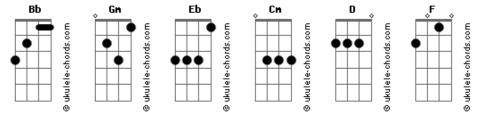

## Arctic Monkeys - Do I Wanna Know

```
Tom: Bb
Intro: e Verso:
                                                                Now I've thought it through
Riff 1:
                                                                Crawling back to you
                                                                 So have you got the guts?
Riff 1 A:
                                                                Been wondering if your heart's still open
                                                                 And if so I wanna know what time it shuts
Pré-Refrão:
                                                                Simmer down and pucker up
                                                                 I'm sorry to interrupt
                                                                 It's just I'm constantly on the cusp of trying
                                                                To kiss you
Riff 1 B:
                                                                 I don't know if you
                                                                 Feel the same as I do
Final da música:
                                                                                                    Cm
                                                                 But we could be together
                                                                 If you wanted to
                                                                  Eb
(Acústico)
                                                                 (Do I wanna know?)
                                                    \mathsf{Cm}
                                                                 If this feeling flows both ways
  Have you got colour in your cheeks?
                                                                 (Sad to see you go)
Do you ever get that fear that you can't shift the tide
                                                                 Sort of hoping that you'd stay
                                Gm
That sticks around like something in your teeth
                                                                 (Baby we both know)
Hide some aces up your sleeve
                                                                                                                       Gm
                                                                 That the nights were mainly made for saying things
Have you no idea that you're in deep?
                                                                That you can't say tomorrow day
I've dreamt about you nearly every night this week
How many secrets can you keep?
                                                                 Crawling back to you
                                                                                         Eb
'Cause there's this tune I've found
                                                                 Ever thought of calling when you've had a few?
That makes me think of you somehow
                                                                Cause I always do
         Gm
When I play it on repeat
                                                                Maybe I'm too
                                                                                    Fb
                                                                                            Cm
    Until I fall asleep
                                                                Busy being yours to fall for somebody new
Spilling drinks on my settee
                                                                Now I've thought it through
         Fb
                                                                Crawling back to you
(Do I wanna know?)
If this feeling flows both ways
                                                                 (Do I wanna know?)
                                                                         Cm
                                                                 If this feeling flows both ways
(Sad to see you go)
Sort of hoping that you'd stay
                                                                 (Sad to see you go)
(Baby we both know)
                                                                 Sort of hoping that you'd stay
That the nights were mainly made for saying things
                                                                 (Baby we both know)
That you can't say tomorrow day
                                                                That the nights were mainly made for saying things
Crawling back to you
                                                                That you can't say tomorrow day
Ever thought of calling when you've had a few?
                                                                 (Do I wanna know?)
                                                                      Cm
Cause I always do
                                                                 Too busy being yours to fall
Maybe, I'm too
                                                                 (Sad to see you go)
Busy being yours to fall for somebody new
                                                                 Ever thought of calling, darling?
```