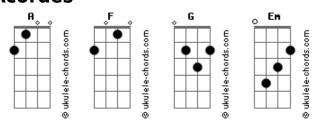

## **Acordes**

```
This is all I need
Oh, and the wake up is calling me home
And the wake up is calling me home
And the wake up is calling me home
And the wake up is calling me
(F G Em F)
( F G Em F )
How could I misstep?
     G
Troubled mind speaks back
How could I misstep?
F G
Troubled mind speaks back
Oh, and the wake up is calling me home
And the wake up is calling me home
And the wake up is calling me home
And the wake up is calling me
Oh, and the wake up is calling me home
And the wake up is calling me home
And the wake up is calling me home
And the wake up is calling m
```