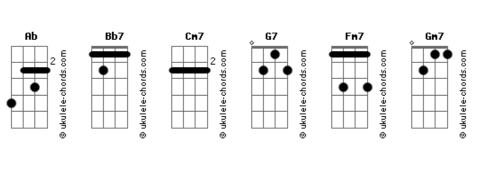

## **Aqua - Turn Back Time**

```
Intro: Ab Bb4 Bb7 Ab Bb4 Bb7
Cm Cm7 Cm Cm
               Cm7
Give me time to reason
       Cm
Give me time to think it through
             Cm7
Passing through the season
        Cm Cm
Where I cheated you
                     Bb4 Cm
I will always have a cross to wear
But the bolt reminds me I was there
   Fm
So give me strength
To face this test tonight
               Ab
                        Bb4 Bb7
If only I could turn back time
             Ab
If only I had said what I still hide
              Fm7 Gm7
If only I could turn back time
                  Bb7
I would stay for the night... for the night
```

```
( Cm7 Cm Cm )
Claim your right to science
          Cm
Claim your right to see the truth
Though my pangs of conscience
Cm Cm
Will drill a hole in you
I've seen it coming like a thief in the night
             Cm7
I've seen it coming from the flesh of your light
So give me strength
To face this test tonight
                Ab
                          Bb4 Bb7
If only I could turn back time
              Ab
                                Bb4 Bb7
If only I had said what I still hide
               Fm7
If only I could turn back time
         C7
I would stay
                   Db7
The bolt reminds me I was there
C7
                   Db7
the bolt reminds me I was there
```