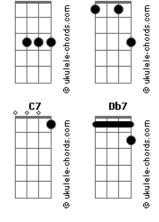

## **Aqua - Turn Back Time**

```
Intro: Ab Bb4 Bb7 Ab Bb4 Bb7
Cm Cm7 Cm Cm
               Cm7
Give me time to reason
       Cm
Give me time to think it through
             Cm7
Passing through the season
        Cm Cm
Where I cheated you
                     Bb4 Cm
I will always have a cross to wear
But the bolt reminds me I was there
   Fm
So give me strength
To face this test tonight
               Ab
                        Bb4 Bb7
If only I could turn back time
             Ab
If only I had said what I still hide
              Fm7 Gm7
If only I could turn back time
                  Bb7
I would stay for the night... for the night
```

```
( Cm7 Cm Cm )
Claim your right to science
          Cm
Claim your right to see the truth
Though my pangs of conscience
Cm Cm
Will drill a hole in you
I've seen it coming like a thief in the night
             Cm7
I've seen it coming from the flesh of your light
So give me strength
To face this test tonight
                Ab
                          Bb4 Bb7
If only I could turn back time
              Ab
                                Bb4 Bb7
If only I had said what I still hide
               Fm7
If only I could turn back time
         C7
I would stay
                   Db7
The bolt reminds me I was there
C7
                   Db7
the bolt reminds me I was there
```