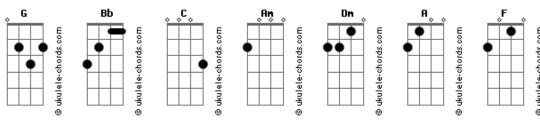

## Aqua - My Oh My

Tom: G

Bb C Am Dm

My oh my do you wanna say goodbye?
Bb C Am Dm

To have the kingdom, baby, tell me why
Bb C Am Dm

My oh my do you wanna say goodbye?
Bb C A

To rule the country, baby, you and I?
Dm