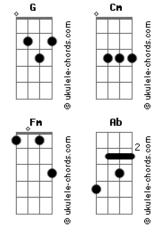

## **Apocalyptica - Bittersweet**

Tom: G [Intro] Cm Eb Gm F Bb Dm I'm giving up the ghost of love  $% \left\{ 1,2,...,n\right\}$ Bb Gm D Into the shadows cast on devotion Αb Gm She is the one that I adore Ab Queen of my silent suffocation Fb Gm Break this bittersweet spell on me Eb Gm Fm Lost in the arms of destiny Gm Bittersweet I won't give up Dm I'm possessed by her I'm bearing her cross

Еb

ukulele-chords.com

Gm She's turned into my curse

Break this bittersweet spell on me Lost in the arms of destiny Bittersweet

Cm Eb
I want you
Ab Gm
I'm only wanting you
Cm Eb
And I need you
Ab Gm
I'm needing you

(Fm Ab Gm)

Break this bittersweet spell on me Lost in the arms of destiny Break this bittersweet spell on me Lost in the arms of destiny Bittersweet

( **Gm** )