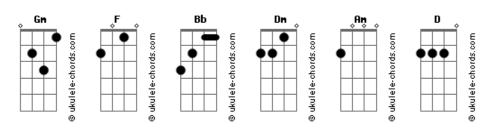

## **Apocalyptica - Bittersweet**

Tom: G [Intro] Cm Eb Gm F Bb Dm I'm giving up the ghost of love  $% \left\{ 1,2,...,n\right\}$ Bb Gm D Into the shadows cast on devotion Αb Gm She is the one that I adore Ab Queen of my silent suffocation Fb Gm Break this bittersweet spell on me Eb Gm Fm Lost in the arms of destiny Gm Bittersweet I won't give up Dm I'm possessed by her I'm bearing her cross

Еb

ukulele-chords.com

Gm She's turned into my curse

Break this bittersweet spell on me Lost in the arms of destiny Bittersweet

Cm Eb
I want you
Ab Gm
I'm only wanting you
Cm Eb
And I need you
Ab Gm
I'm needing you

(Fm Ab Gm)

Break this bittersweet spell on me Lost in the arms of destiny Break this bittersweet spell on me Lost in the arms of destiny Bittersweet

( **Gm** )