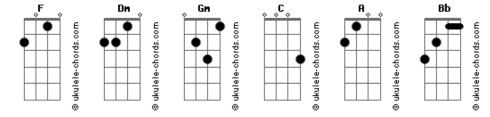

## Aphrodite's Child - End of the World

Tom: F С Bb Bb Gm Α Intro: Dm But I know that I'll go away by myself Α Gm Dm I feel you don't want to come Dm Gm You should come with me to the end of the world С F without telling your parents and your friends Dm Gm You know that you only need to say the word Dm so end my play with the end of the world If you come with me to the end of the world A Bb C Bb Gm Α С But I know that I'll go away by myself I'll give you anything that lives on earth Dm Gm Α Dm Gm I feel you don't want to come You know that you only need to say the word Dm Gm С so end my play with the end of the world A Bb C Bb Gm A You should come with me to the end of the world С F Α But I know that I'll go away by myself we could lay all day on the quiet sands Α Dm Dm Gm Gm I would introduce you to my friend the bird I feel you don't want to come С F who sings and flies along the fairy {trend} Acordes