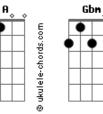

## **Anthony Gomes - Come Down**

| tom:<br>D (forma dos acordes no tom de Bm )<br>Intro: Bm B<br>[Primeira Parte]<br>B<br>Come down from heaven B.B. king<br>'Cause this kingdom has no king<br>E<br>There's no one here<br>B<br>That can wear your crown<br>Gb<br>Come down from heaven<br>E<br>B.b. king come down<br>B<br>Fly on down on an angel's wing<br>Tell Lucille it's time to sing<br>E<br>In this messed up world<br>B<br>We need you back around<br>Gb<br>Come down from heaven<br>E<br>B | E<br>We keep on giving<br>B<br>Heaven the blues<br>E<br>We need you back<br>B<br>Back on earthly ground<br>Gb<br>Come down from heaven<br>E<br>B<br>B.b. king come down<br>[Terceira Parte]<br>G<br>A<br>Bm<br>I've been praying to the good Lord<br>G<br>A<br>Bm<br>I've been praying to the good Lord<br>G<br>A<br>Bm<br>I've been praying to the saints and the angels<br>G<br>A<br>Gbm<br>Give us back the King of the Blues<br>[Solo 1] Bm B<br>E7 B<br>Gb E7 Bm<br>[Ponte] Bm D<br>Bm D<br>[Solo 2] B7 E7 B<br>Gb E7 Bm |
|---------------------------------------------------------------------------------------------------------------------------------------------------------------------------------------------------------------------------------------------------------------------------------------------------------------------------------------------------------------------------------------------------------------------------------------------------------------------|-------------------------------------------------------------------------------------------------------------------------------------------------------------------------------------------------------------------------------------------------------------------------------------------------------------------------------------------------------------------------------------------------------------------------------------------------------------------------------------------------------------------------------|
| B.b. king come down                                                                                                                                                                                                                                                                                                                                                                                                                                                 | [Sold 2] B7 E7 B GD E7 Bm<br>B7 B Gb E Bm Bm7<br>[Final] B                                                                                                                                                                                                                                                                                                                                                                                                                                                                    |
| [Segunda Parte]                                                                                                                                                                                                                                                                                                                                                                                                                                                     | B.b. come down                                                                                                                                                                                                                                                                                                                                                                                                                                                                                                                |
| B<br>There's trouble in our land                                                                                                                                                                                                                                                                                                                                                                                                                                    | Down down<br>Down down                                                                                                                                                                                                                                                                                                                                                                                                                                                                                                        |