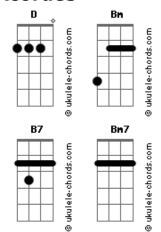

## **Anthony Gomes - Come Down**

| tom:<br>D (forma dos acordes no tom de Bm )<br>Intro: Bm B<br>[Primeira Parte]<br>B<br>Come down from heaven B.B. king<br>'Cause this kingdom has no king<br>E<br>There's no one here<br>B<br>That can wear your crown<br>Gb<br>Come down from heaven<br>E<br>B.b. king come down<br>B<br>Fly on down on an angel's wing<br>Tell Lucille it's time to sing<br>E<br>In this messed up world<br>B<br>We need you back around<br>Gb<br>Come down from heaven<br>E<br>B | E<br>We keep on giving<br>B<br>Heaven the blues<br>E<br>We need you back<br>B<br>Back on earthly ground<br>Gb<br>Come down from heaven<br>E<br>B<br>B.b. king come down<br>[Terceira Parte]<br>G<br>A<br>Bm<br>I've been praying to the good Lord<br>G<br>A<br>Bm<br>I've been praying to the good Lord<br>G<br>A<br>Bm<br>I've been praying to the saints and the angels<br>G<br>A<br>Gbm<br>Give us back the King of the Blues<br>[Solo 1] Bm B<br>E7 B<br>Gb E7 Bm<br>[Ponte] Bm D<br>Bm D<br>[Solo 2] B7 E7 B<br>Gb E7 Bm |
|---------------------------------------------------------------------------------------------------------------------------------------------------------------------------------------------------------------------------------------------------------------------------------------------------------------------------------------------------------------------------------------------------------------------------------------------------------------------|-------------------------------------------------------------------------------------------------------------------------------------------------------------------------------------------------------------------------------------------------------------------------------------------------------------------------------------------------------------------------------------------------------------------------------------------------------------------------------------------------------------------------------|
| B.b. king come down                                                                                                                                                                                                                                                                                                                                                                                                                                                 | [Sold 2] B7 E7 B GD E7 Bm<br>B7 B Gb E Bm Bm7<br>[Final] B                                                                                                                                                                                                                                                                                                                                                                                                                                                                    |
| [Segunda Parte]                                                                                                                                                                                                                                                                                                                                                                                                                                                     | B.b. come down                                                                                                                                                                                                                                                                                                                                                                                                                                                                                                                |
| B<br>There's trouble in our land                                                                                                                                                                                                                                                                                                                                                                                                                                    | Down down<br>Down down                                                                                                                                                                                                                                                                                                                                                                                                                                                                                                        |