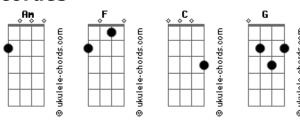

## **Anny Vitorie - Love Is The Way**

```
tom:
Intro: Am F C G
Heartbroken people
 Looking for meaning in life
Past full of traumas
 Keeps them awake at night
And when it's time, to go to bed
Am F C G
Those feelings come back to your head
So I started to think that
There was no way out
So you came and showed me
That I can't Live without your love
I found a way
I found the truth
And in my life
You gave me life
And if I spend all my life
Trying to be away from you
Am F
I know I would fall
Cause what brings me life is just you
```