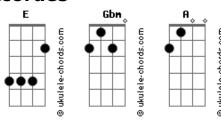

## **Acordes**

```
(In the end, in the end, in the end)

Gbm
Whoa-oh
A
Whoa-oh
E
Whoa-oh
C
Oh
(In the end, in the end, in the end)
```