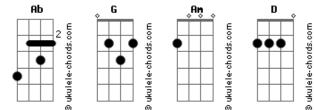

## Anne-Marie - Let Me Live (feat. Major Lazer, Rudimental & Mr Eazi)

Leave me alone, let me live it up, live it up tom: Am Leave me alone, make I live my life Ab (forma dos acordes no tom de G ) Capostraste na 1ª casa D Intro: Am G D Am G D Leave me alone, make I live it up, live it up Leave me alone let me Am As I walk through the world, ah Why don?t you leave me alone? Yeah, yeah D So many things I see, uh-huh (Am G D Am G D) Am G And then I say to myself, ah, it?s never as it seems Am Am Cos? I am the one, I rule my world I will do anything I like D Nobody rule my destiny I will sip anything I like D Am Cos? you are the one, you rule your world E be me way I get my life D E be me way I get my life No bad man own your destiny I no say it?s alright Am Leave me alone, let me live my life I?m a catch some vibes tonight D D Leave me alone, let me live it up, live it up Everyday, every night, everyday, feel the love, yo Am Leave me alone, make I live my life G Enjoy everyday, enjoy li-life D Leave me alone, make I live it up, live it up Leave me alone, let me Enjoy everyday, enjoy li-life G (Am G D Am G D) Enjoy everyday, enjoy li-life Am G D Am Am G Enjoy everyday D Are we losing control, or is it meant to be? Uh-huh G Why don?t you live your life Am G D Now I?ve opened my mind, now come and set me free And I?ll go live mine Am Cos? I am the one, I rule my world D Am Nobody rule my destiny Leave me alone, let me live my life Am D Cos? you are the one, you rule your world Leave me alone, let me live it up, live it up D Am No bad man own your destiny Leave me alone, make I live my life D Leave me alone, make I live it up, live it up Am Leave me alone, let me live my life Am Leave me alone let me D Leave me alone, let me live it up, live it up G Am Leave me alone, make I live my life Enjoy everyday, enjoy li-life Leave me alone, make I live it up, live it up Enjoy everyday, enjoy li-life G Enjoy everyday, enjoy li-life Am Leave me alone, let me live my life Am Enjoy everyday D