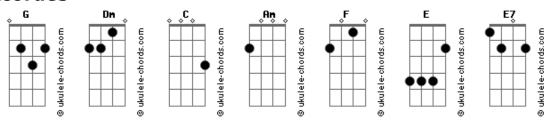

## **Anna Sofia - Bad Day**

```
tom:
Intro: Dm G C Am
Wakin' up late
      Am
Tuesday, quarter after eight
I feel out of place
               Am
Breakfast don't taste the same
Dm G
Take me away
I can't take this any longer
      G
I don't wanna wait
For this to be yesterday
Though I try to rewind it
There's nothing behind it, no, no
Today's just a really, really bad day
            G
Shifted and turned
Twisted and lost in my world
```

```
I can't catch a break
Break off my plans today Dm G
My phone's dead
My head is hurtin'
I don't feel my best
But the world keeps turning
             G
So what if it rains?
I'm gonna cry anyway
Though I try to rewind it
There's nothing behind it, no no
                    G
And I ain't got nothing left, nothing left
                Am
Let it all slip away, oh, oh
Today's just a really, really, really bad day
                             F G E7 Am
Bad day (oh-oh), a bad, bad day (oh-oh)
Bad day (oh-oh), a bad, bad day (oh-oh)
                            F G E7 Am
Bad day (oh-oh), a bad, bad day (oh-oh)
```