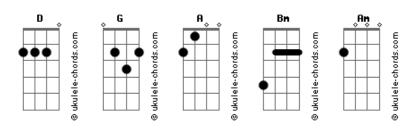

## Anna Clendening - Boys Like You

```
Tom: D
                                                                   When you say you want me
Mama said there'd be boys like you
                                                                   Is it all of me or just one part?
A Bm
Tearin' my heart in two
                                                                   So when you hold my hand A Bm
G D A Doin' what you do best
                                                                   Do you wanna hold my heart?
G D
Takin' me for a ride
                                                                   When you say you want me
Tellin' me pretty little lies
                                                                   Is it all of me?
G D A
But with you, I can't resist
                                                                   Yeah
Before I met you, I never felt good enough G D A Bm
                                                                   Mama said there'd be boys like you
                                                                   Tearin' my heart in two
Before I let you in, I'd already given up
                                                                   G D A
Doin' what you do best
Left unread, no reply
                                                                   G D
Takin' me for a ride
    Bm
Left me just wonderin' why
Now I'm skeptical of love
                                                                   Tellin' me pretty little lies
                                                                   G D A
                                                                   But with you, I can't resist
So when you hold my hand
                                                                    G D
                                                                   Maybe mama doesn't always know best
Do you wanna hold my heart?
When you say you want me
                                                                   So when you hold me, (when you hold me)
Is it all of me or just one part?
                                                                   Am I the only one?
So when you hold my hand
                                                                   Do you wanna know me?
Do you wanna hold my heart?
                                                                   (Do you wanna know me?)
When you say you want me
                                                                   Or is this all just for fun?
Mama said there'd be boys like you
A Bm Tearin' my heart in two
                                                                   Mama said there'd be boys like you
                                                                   A Bm
Tearin' my heart in two
G D A
                                                                   G D A

Doin' what you do best
G D
 Doin' what you do best
G D
Takin' me for a ride
A
Tellip' =
                                                                   Takin' me for a ride
Tellin' me pretty little lies
                                                                   Tellin' me pretty little lies
G D A
But with you, I can't resist
                                                                               D
                                                                   But with you, I can't resist
Maybe mama doesn't always know best
                                                                                     D
                                                                   Maybe mama doesn't always know best
I'm terrified but I'll never let you know

G D A Bm

Social suicide if I ever let it show
                                                                   Mama said there'd be boys like you
                                                                   \begin{array}{ccccc} & A & & Bm \\ \text{Too good to be true} \end{array}
Everything feels just right
I fall in place, we fall in line

A Bm
                                                                   Doin' what you do best
                                                                   G D
Takin' me for a ride
I will never let you go
                                                                   Tellin' me pretty little lies
So when you hold my hand A Bm
                                                                   But for you, for you, for you
Do you wanna hold my heart?
                                                                   I'll take that risk
```

## **Acordes**