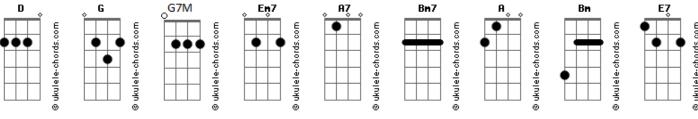

## **Anita O'Day - Gone With The Wind**

```
Tom: D
  Em7 A7
                  Bm7
Gone with the wind
                 D Bm7
       A7
Just like a leaf that has blown astay
Em7 A7 D Bm7
Gone with the wind
Em7 A7 D Bm7
My lover has flown away
G7M A7 G
Yesterday's kisses are still on my lips
Em7 A7 G A A7 Bm Bm7
                                   Bm7 A7
I found a lifetime of heaven at my
                                 fingertips
```

```
Em7 A7 D Bm7

But now all is gone

Em7 A7 D Bm7

Gone is the rapture that thrilled my heart

Em7 A7 D Bm7

Gone with the wind

Em7 A7 D Bm7

The gladness that stilled my heart

G A7 G7/13- G A

Just like a flame, love burned brightly

A7 E7 G G Em7

Then became an empty smoke dream that has gone

A7 D

Gone with the wind
```