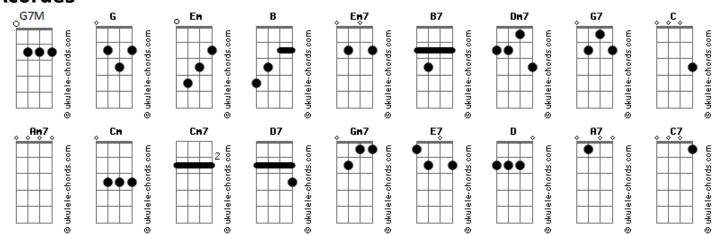

## **Anita O'Day - From This Moment On**

```
Tom: G

Intro: Em B Em7 B7

Em B Em7 B7

From this moment on
Dm7 G7 Dm7 G7 C C Am7 Cm Cm7

You for me, Dear, only two for tea, Dear
G Edim B7

From this moment on
Em B Em7 B7

From this happy day
Dm7 G7 Dm7 G7 C C Am7 Cm Cm7

No more blue songs, only whoopdedo songs
G D7 G G7M G7 Gm7

From this moment on
```

```
Bridge
C C Am7 Am7 Cm Cm7

For you've got the love I need so much G Dm7 E7

Got the skin I love to touch D A7

Got the arms to hold me tight D C7 B7

Got the sweet lips to kiss good night Em B Em7 B7

From this moment on Dm7 G7 Dm7 G7 C C Am7 Cm Cm7

You and I, Babe, we'll be ridin' high, Babe G G Edim Am7 G B7 E7 A7 Em7 Am7 D G

Ev'ry care is gone from this moment on
```