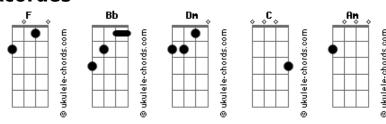

## **ANIE - Suicide Letter**

```
Tom: F
                                                               Next to the edge with the weight
                        Dm
                              C
              Bb
There was a girl In the shell Forcing to hide
                                                               The pressure of friends right to your face
           Bb Dm C
There was a boy In the shell That fight every day for his life
    Bb Dm C
                                                               I just felt like Staying here forever
Just a kind of playing, the same mistakes rise from their
                                                                  Bb
                                                                                    Dm
                                                               Take a breath and then Hide here forever
                                                               How I do
Just a shame day fight invade
                                                               What to change
Tired of their selves and jump in the lack of light
                                                               I am more than this pressure in me
I just felt like Staying here forever Bb Dm C
                                                               It will take
Take a breath and then Hide here forever
                                                               a hard way but I still fight now
(Bb Dm C)
                                                                     Bb
                                                               It?s a new day I am out of this terror
Bb Dm C
Take a breath and jump out forever
          Bb
It?s not a phase It?s not in me
That?s who I am
                                                               Now I know
      Bb
Forcing fear Disrespect
                                                               More than this
Love never came in the past
                                                               I keep going as myself
                                                                     Bb
Empty promises faithless Searching the meaning of life
                                                               I just feel like I?m out of this forever
```