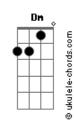

## **ANIE - Night Tale**

```
The smile on your face tells me
C
Intro: C C C Cadd9

Am F
The smile on your face tells me
C
I'm on the right path
Am F
Just take my hand and hold me like
C C C Cadd9
There's nothing left
Am
Hold me tight I'll keep you safe
C
I want to build a bond stronger than
The gravity
Dm C
From this day I'm sure
F
G
When I close my eyes
C F
I see your face and I am alright
C
When I close my eyes
Am
There's no one else
```