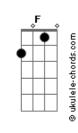

## **ANIE - Night Tale**

```
The smile on your face tells me
C
Intro: C C C Cadd9

Am F
The smile on your face tells me
C
I'm on the right path
Am F
Just take my hand and hold me like
C C C Cadd9
There's nothing left
Am
Hold me tight I'll keep you safe
C
I want to build a bond stronger than
The gravity
Dm C
From this day I'm sure
F
G
When I close my eyes
C F
I see your face and I am alright
C
When I close my eyes
Am
There's no one else
```