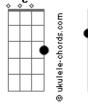

## **ANIE - Night Tale**

```
The smile on your face tells me
C
Intro: C C C Cadd9

Am F
The smile on your face tells me
C
I'm on the right path
Am F
Just take my hand and hold me like
C C C Cadd9
There's nothing left
Am
Hold me tight I'll keep you safe
C
I want to build a bond stronger than
The gravity
Dm C
From this day I'm sure
F
G
When I close my eyes
C F
I see your face and I am alright
C
When I close my eyes
Am
There's no one else
```