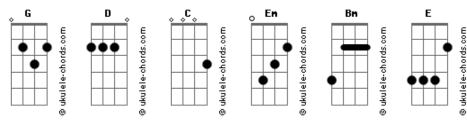

## **ANIE - And I Go (The New Beginning)**

```
tom:
                                                                 Float through my eyes
Intro: G D G C
                                                                 Nothing is the same
Time was running wild
                                                                 Time can change my being
        Bm
                                                                 But I can't trace the feel
I'm sorry I can't breathe
                                                                 Always there
Ive turned myself to me
                                                                 Never ending try
Watching far from here
                                                                         Bm
                                                                 I believe
              Em
I've caught a glimpse
                                                                 Eyes never lie
Of what we have been made
                                                                 I'm Faster than this strain so ride with me
Savage like a dream
                                                                 And I gooo
I still recall the name
                                                                 These fellings make the turn inside of me
Always there
                                                                 This shall pass but everything is real
Never ending try
                                                                 Down on my knees I watch the flow of spring