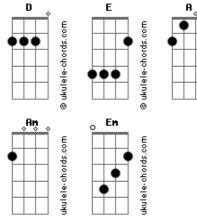

## Angra - Make Believe

Can't you see tom: Е Intro: dução DA BATERIA E SE SE SE SSSS E||-----вį Gİ j-----i -----2-----2-----2-DI AI EII - - - - - -Ë SE SE. SSSSSSS E SE SE SE SSSS EG Em Sat beside the meadow D D D C Watching weeds grow C Cleaned up all the ashes C D D D Of my soul Wrote down my own sentence D D D Now you take your way Α Fades the last remembrance D Of your lovely pretty face Interlúdio I Gbm В B A Gbm A F after all I Just a lonely man A LONELY HEARTS! Working on the future D D D Floating on fate Faced the circumstances D Cleared up the shades, so Gbm Make believe F There's no sorrow in your eyes Gbm