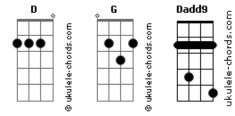

## Angels & Airwaves - All That We Are

| +om.                                     | And we are                         |
|------------------------------------------|------------------------------------|
| tom:<br>D                                | G<br>All that we are               |
| D<br>The ice is really cold<br>Dadd9     | D<br>Holding on<br>G               |
| The streetlights, really old<br>Dadd9    | Till we fall ap                    |
| Who childs all alone<br>D                | D<br>And we are                    |
| As she melts into her own<br>Dadd9       | G<br>All that we are               |
| And slowly fades away<br>Dadd9           | D<br>Holding on                    |
| Into a river full of shame<br>G          | <mark>G</mark><br>Till we fall ap  |
| But at least numb to the pain D          | D                                  |
| Can you see it?                          | And we are<br>G                    |
| Dadd9<br>Can you feel the shallow wave   | All that we are<br>D               |
| Dadd9<br>From a needle to the grave<br>G | Holding on<br>G<br>Till we fall ap |
| From her hell to far away                | D                                  |
| You're my only                           | We are<br>G                        |
| Dadd9<br>You're so sad, my valentine     | All that we are                    |
| Dadd9                                    | All that we are                    |
| On your journey to the light<br>G        | All that we are                    |
| But first straight to the fire           | G<br>All that we are               |
| And we are                               | All that we are                    |
| All that we are                          | G<br>All that we are               |
| D<br>Holding on                          | D<br>All that we are               |
| G<br>Till we fall apart                  | All that we are                    |
|                                          |                                    |