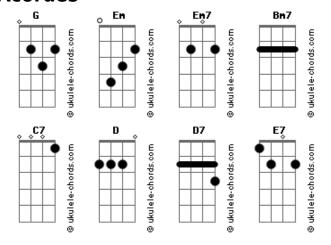

## Angelina Jordan - I'm A Fool To Want You

```
Tom: G
Intro: Em7 Bm7 E7/13- Am7 B7- Em7
      Cdim
            Em Em Em7 Em7
I'm a fool to want you
     E7 -
            Am
I'm a fool to want you
  A Am C Em
                               Gdim Edim
To want a love that can't be true