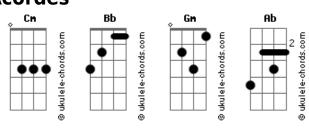

## **ANFEAR - Lady Of The Rivers**

```
Now comes the day
                                                                 Ab Bb
                           tom:
                                                             That I'm gonna drown
                    Cm
When she stays here dancing
                                                             I?ll be here forever
      Cm
Waves everywhere
                                                             I gave her my all
       Cm
When the seasons are strange
                                                             Now comes the day
        Cm
She comes to choose one of them
                                                             That I'm gonna drown
                                                                    Cm
               Bh
                                                             Iara is so irresistible
I thought she loved me so much
                                                                   Cm
                                                             In the Amazon river
        Bb
She can?t set me free
                                                                    Cm
                                                             I could not see the curse
        Cm
And the loneliness
                                                                    \mathsf{Cm}
                                                             Now I?m getting a fever
Came to show me
     Cm
                                                                       Bb
She is all that I need
                                                             And I could not believe
                                                                    Bb
                                                             In the stories I?ve heard
Iara is dancing so beautiful
                                                                  Cm
                                                             She?s looking right at me
Bb
Over the river
       Gm
                                                             Leading me down
I could not see the curse
      Ab
That she threw at me
                                                             Iara is dancing so beautiful
    Cm
                                                             Bh
I?ll be here forever
                                                             Over the river
I gave her my all
                                                             I could not see the curse
                                                                    Ab
Now comes the day
                                                             That she threw at me
   Ab Bb Cm
                                                             I?ll be here forever
That I'm gonna drown
                                                              Bb
                                                             I gave her my all
          Cm
Is she the same mermaid that
                                                             Now comes the day
Swam across the sea?
                                                                  Ab Bb Cm
                                                             That I'm gonna drown
     Cm
I feel so small admiring her
                                                             ( Bb Gm Ab Bb )
Singing just to spell me
                                                             Cm Bb Gm
       Bb
Oh lady of the rivers
                                                             Come to me! Come!
        Bb
                                                             Cm Bb Gm
Please forgive my sins
                                                             Come to me! Come!
                                                             Cm Bb Gm
Stop my heart now cause I?m hidden
                                                             Come to me! Come!
      Cm
Lost in your melody
                                                             ( Cm Bb Gm Ab Bb )
                                                             ( Cm Bb Gm Ab
                                                                              Bb )
( Cm Bb Gm Ab Bb )
                                                             ( Cm Bb Gm Ab Bb )
( Cm Bb Gm Ab Bb )
( Cm Bb Gm Ab Bb )
                                                             I?ll be here forever
                                                             I gave her my all
I?ll be here forever
                                                             Now comes the day

Ab

Bb
                                                             Gm
I gave her my all
                                                             That I'm gonna drown
```