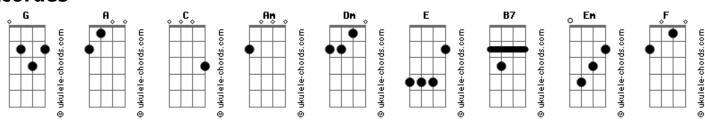

Dm G
      E Am B7
      Em Em A
F G A2
   So little time and I'm falling Am F
  I hear you breathe when I'm falling
     C
Can you save me?
          G
Hear me, I'm calling your name
  G
0-o-o-oh
          G
Clear me from feeling the shame
 F Dm
Let go
( Am )
  No ease in mind but I'm learning
 Making a change and I'm learning
If you show me
```

```
Hear me, I'm calling your name
0-o-o-oh
         G
                     Am Am G
Clear me from feeling the shame
F Dm
Let go! Don't even wanna know
Feel, don't even know what's real - no more
 C F
So hard to play a role of someone in control
G
So cold
Em
Left there on my own
Can you save me?
F G Am Am G
Hear me
       G
So hear me, I'm calling your name
C G
0-o-o-oh
          G
Clear me from feeling the shame
 F Am
Let go
```

## **Acordes**