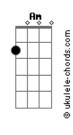

## **Anette Olzon - Hear Me**

```
Intro: Am G Dm G
       E Am B7
      Em Em A
F7M G A2
   So little time and I'm falling Am F7
   I hear you breathe when I'm falling
         C
 Can you save me?
           G
Hear me, I'm calling your name
  G
0-o-o-oh
           G
Clear me from feeling the shame
 F Dm
Let go
( Am )
  No ease in mind but I'm learning
  Making a change and I'm learning
If you show me
```