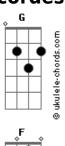

## **Anette Olzon - Hear Me**

```
Intro: Am G Dm G
       E Am B7
      Em Em A
F7M G A2
   So little time and I'm falling Am F7
   I hear you breathe when I'm falling
         C
 Can you save me?
           G
Hear me, I'm calling your name
  G
0-o-o-oh
           G
Clear me from feeling the shame
 F Dm
Let go
( Am )
  No ease in mind but I'm learning
  Making a change and I'm learning
If you show me
```