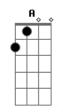

## **Anette Olzon - Hear Me**

```
Intro: Am G Dm G
       E Am B7
      Em Em A
F7M G A2
   So little time and I'm falling Am F7
   I hear you breathe when I'm falling
         C
 Can you save me?
           G
Hear me, I'm calling your name
  G
0-o-o-oh
           G
Clear me from feeling the shame
 F Dm
Let go
( Am )
  No ease in mind but I'm learning
  Making a change and I'm learning
If you show me
```