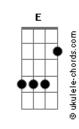

## **Anette Olzon - Hear Me**

```
Intro: Am G Dm G
       E Am B7
      Em Em A
F7M G A2
   So little time and I'm falling Am F7
   I hear you breathe when I'm falling
         C
 Can you save me?
           G
Hear me, I'm calling your name
  G
0-o-o-oh
           G
Clear me from feeling the shame
 F Dm
Let go
( Am )
  No ease in mind but I'm learning
  Making a change and I'm learning
If you show me
```