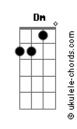

## **Anette Olzon - Hear Me**

```
Intro: Am G Dm G
       E Am B7
      Em Em A
F7M G A2
   So little time and I'm falling Am F7
   I hear you breathe when I'm falling
         C
 Can you save me?
           G
Hear me, I'm calling your name
  G
0-o-o-oh
           G
Clear me from feeling the shame
 F Dm
Let go
( Am )
  No ease in mind but I'm learning
  Making a change and I'm learning
If you show me
```