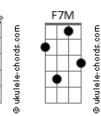

## **Anette Olzon - Hear Me**

```
Intro: Am G Dm G
       E Am B7
      Em Em A
F7M G A2
   So little time and I'm falling Am F7
   I hear you breathe when I'm falling
         C
 Can you save me?
           G
Hear me, I'm calling your name
  G
0-o-o-oh
           G
Clear me from feeling the shame
 F Dm
Let go
( Am )
  No ease in mind but I'm learning
  Making a change and I'm learning
If you show me
```