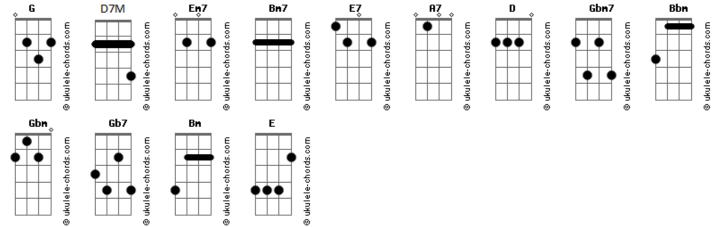

## Tom: G

## Intro: Em7 Bm7 E7 Cdim A7 Em7 A7

D G Gbm7 Bbm You are the sunshine of my life Em7 G Gdim Edim A7 G D Em7 G A7 That's why I'll always be around G D Gbm Bbm You are the apple of my eye Em7 G Gdim Edim A7 G D Em7 G A7 Forever you'll stay in my heart. D Bm7 Cdim G Cdim A7 Cdim D7M G A7 G A7 I feel like this is the beginning D7M G Gb7 Em7 Though I've loved you for a million years Gb7 E Bm Bm And If I thought our love was ending E7 Bm7 E7 Cdim A7 Em7 A7 I'd find myself drowning in my tears. You are the sunshine of my life G Gdim Edim A7 G D Em7 G A7 Em7