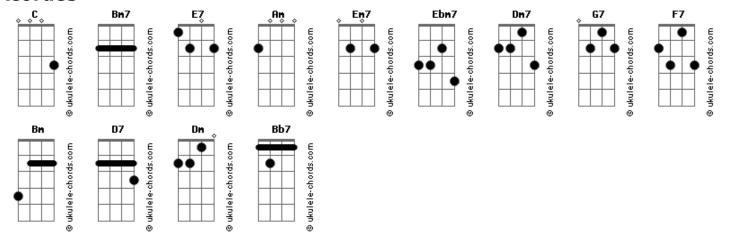

## **Andy Williams - Yesterday**

```
Tom: C
                                                         Something wrong, now I long for yesterday
  Intro: C
                                                                      Bm7
                                                        Em7 Ebm7 Dm7
                                                  E7
                                                         Yesterday,
                                                                         Love was such an easy game to play
Am Em7 Ebm7
              All my troubles seemed so far away
                                                        Now I need a place to hide away
Am F7 C G7 Bm Bb7/11
Yesterday,
Dm7
F7
                                                         Oh, I believe in yesterday. Why she
Now it looks as though they're here to stay
                                                             D7
                                                        Had to go, I don't know, she wouldn't say. I said
 Am F7 C G7
Oh, I believe in yesterday
                                                        Am D7
                                                                             Dm G7
                                                        Something wrong, now, I long for yesterday
           Bm7
                                                   Am
Em7 Ebm7 Dm7
                                                                     Bm7
Suddenly, I'm not half the man I used to be $\sf G7$
                                                         Em7 Ebm7 Dm7
                                                        Yesterday,
                                                                          Love was such an easy game to play
There's a shadow hanging over me
                                                                      G7
                                                        Now I need a place to hide away
                      G7
                                 Bm Bb7/11
 Am F7 C
Oh, yesterday came suddenly. Why
                                                               Am F7 C
                                G7
                                               Bm Bb7/11 Oh, I believe in yesterday
Had to go, I don't know, she wouldn't say. I
                                                            F7
                                                        Am
                     Dm
                                                    Em7 Hm-m mm m mm m-m
```