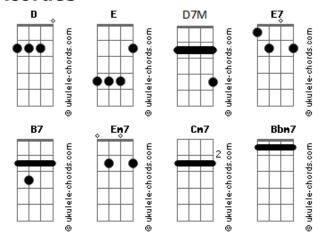

and,
                      D7M Gdim Dbm7 Gdim
Let him touch you and watch what happens.
D7M
       D
One someone who can look in your eyes,
And see into your heart,
                    D7M Gdim Fdim A
Let him find you and watch what happens
                             Gbm7
Cold, no I won't believe your heart is cold
              Е
                                 Em7
Maybe just afraid to be broken again
```

## Let someone with a deep love to give Give that deep love to you Α And what magic you'll see Interlude: D7M D E7 A7 D7M Gdim Dbm7 Gdim D7M D Let someone with a deep love to give Α7 Give that deep love to you, Α D And what magic you'll see. Coda: D Cm7 Bbm7 D Let someone give his heart, Cm7 Bbm7 D Some - one who cares like me, Cm7 Bbm7 D D Someone like me who cares

## **Acordes**