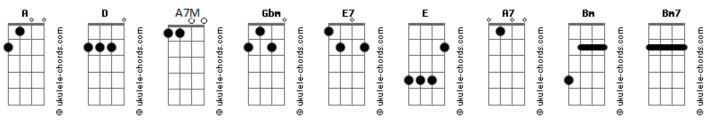

## **Andy Williams - Walk Right Back**

Tom: A

Intro: A Gbm A7M Gbm A7M Gbm

A E7 D A Cdim A A A Cdim A
I want you to tell me why you walked out on me
A E7 D A Cdim A E7 E
I'm so lonesome every day
E7 D E7 D E7 E D E7 Cdim E7
I want you to know that since you walked out on me
E7 D E7 Cdim E E7 D E7 A
Nothin' seems to be the same old way
A E7 D A Cdim A A A Cdim A
Think about the love that burns within my heart for you
E7 A E7 A E7 A Cdim A7 D Gbm Bm Bm7
The times we had before you went away, oh me
D D B7 Cdim
Walk right back to me this minute
A Gbm A D Cdim A
Bring your love to me, don't send it
E7 D E E7 Cdim E7 A

| I'm so lonesome every day                                                          |
|------------------------------------------------------------------------------------|
| A E7 D A Cdim A A A Cdim                                                           |
| A These eyes of mine that gave you loving glances once before A E7 D A Cdim A E7 E |
| Changed to shades of cloudy gray                                                   |
| E7 D E7 D E7 E D E7 Cdim E7                                                        |
| I want so very much to see you, just like before  E7 D E7 Cdim E E7 D E7 A         |
| I've gotta know you're comin' back to stay                                         |
| A E7 D A Cdim A A Cdim A                                                           |
| Please believe me when I say it's great to hear from you                           |
| E7 A E7 A E7 A Cdim A7 D Gbm Bm                                                    |
| Bm7                                                                                |
| But there's a lot of things a letter just can't say, oh me                         |
| D D B7 Cdim                                                                        |
| Walk right back to me this minute                                                  |
| A Gbm A D Cdim A                                                                   |
| Bring your love to me, don't send it                                               |
| E7 D E E7 Cdim E7 A                                                                |
| I'm so lonesome every day                                                          |

## **Acordes**