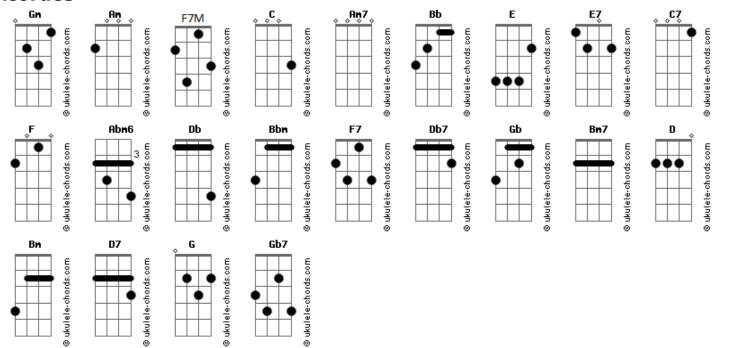

## **Andy Williams - Sunny**

```
Tom: C
                                                              Bbm4
                                                                                                   Bbm
                                                                                                             F
                                                              Sunny,
                                                                                      thank you for the smile upon your face
Intro: Am7 Gm Bb F7M E E7
                                                              Bbm4 Abm6
                                                                            Db
                                                                                                  Bbm
                                                                                      thank you for the gleam that shows its
                                                              Sunny,
Am7
        Gm
               Bb
                       F7M
                                                 E E7
                                                              grace
              yesterday my life was filled with rain
Sunny,
                                                              Bbm4
Am7
                   Bb
                                                                  F7
                                                              You are my spark of nature's fire you are my sweet complete
F7
              you smiled at me and really eased the pain
Sunny,
                                                              desire
        Am7
                                                              Bbm4
                                                                              Gb
                                                                                           Bbm4
                                                                                        I love you
The dark days are gone, and the bright days are here
                                                              Sunny one so true,
                                                              Bm7
                                                                   Am D
                                                                                     Bm
                                                                                                           Gb Gb
                                                                              yesterday my life was filled with rain
My sunny one shines so sincere
                                                              Sunny,
                                     Am7 F E
Am7
                    F
                                                              Bm7
                                                                                      Bm
                                                              Gb Gb
            one so true,
                             I love you
           Bb
                                  F7M
                                                                              you smiled at me and really really eased the
Am7
                                                              Sunny,
Sunny,
                 thank you for the sunshine bouquet
                                                              pain
Am7 Gm
                                F7M
                                                              The dark days are gone, and the bright days are here
F7
                 thank you for the love you brought my way
Sunny,
                                                              My sunny one shines so sincere
E E7
                                                                                                  Bm7 G Gb
                                                              Bm7
                                                                                  G Gb
You gave to me your all and all now I feel ten feet
                                                              Sunny one so true,
                                                                                     I love you
    Am F E Am
y one so true, I love you
                                 Am7
                                                                Bm7 G Gb Bm7
                                                                                       G Gb Bm7
                                                                                                       G Gb
                                                              I love you.
                                                                                  I love you.
                                                                                                   I love you
Interlude: Am7 Gm Bb F7M E E7 Am7 Gm Bb F7M E E7 Am7 F
```