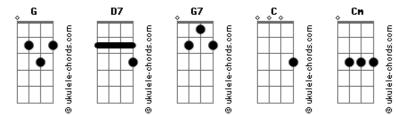

## Tom: G

Intro: G D7 G

G

Blue spanish eyes

D7

Teardrops are falling from your Spanish eyes Please, please don't cry

G This is just adios and not goodbye Soon I'll return G7 C Bringing you all the love your heart can hold Cm G Please say "Si, si"

## D7

Say you and your spanish eyes will wait for me

G

G

G

Interlude: ( G D7 G G7 C Cm G D7 G )

| G7                                                |
|---------------------------------------------------|
| Soon I'll return                                  |
| G7 C                                              |
| Bringing you all the love your heart can hold     |
| Cm G                                              |
| Please say "Si, si"<br>D7                         |
| Say you and your spanish eyes will wait for me D7 |
| Say you and your spanish eyes will wait for me    |