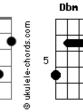

## Tom: B

|                           |               |          |                |               |    | My sweet Lord                   |           |
|---------------------------|---------------|----------|----------------|---------------|----|---------------------------------|-----------|
| Intro: Gbm B7             | Gbm B7 Gbm B7 | 7 E B7   |                |               |    | •                               | E         |
|                           |               |          |                |               |    | Db7                             |           |
| Gbm                       | B7            | Gbm      | B7             | Gbm           | B7 | I really want                   | to see y  |
| My sweet Lord             | humm my       | Lord     | hu             | mm my Lord    |    | really want to                  | see you   |
| -                         | E Dbm         |          |                | E             |    | -                               | Gb        |
| Dbm                       |               |          |                |               |    | Db7                             | Abm       |
| I really want to E        | see you,      | really   | want to<br>Db7 | be with you   |    | Really want to<br>my sweet Lord | o see you |
| Gbm                       |               |          |                |               |    | -                               |           |
| Really want to se         | e you, Lord,  | but it   | takes so       | long my Lord  | ł  | Db7 Abr                         | n Db7     |
| Gbm                       | B7            | Gbm      | B7             | Gbm E         | 37 | My sweet Lord                   |           |
| My sweet Lord             | humm my       | Lord     | hu             | mm my Lord    |    | -                               | Gb        |
| E                         | E Dbr         | n        | E              | Dbm           |    | Ebm                             |           |
| I really want to          | know you, rea | ally war | nt to go       | with you      |    | I really want                   | to know   |
| Ē                         |               | -        | Db7            | -             |    | -                               | Gb        |
| Gbm                       |               |          |                |               |    | Abm                             |           |
| Really want to sh<br>Lord | now you, Lord | , that : | it won't       | take long, my | /  | Really want to<br>Lord          | o show yo |
| Gbm                       | B7            | Gbm      | B7             | Gbm           |    |                                 |           |

## Acordes

3 ukulele-chords.com

**B7** 

© ukulele-chords.com

Gbn

ukulele-chords.com

Db7

© ukulele-chords.com