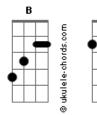

## Tom: B

|                           |               |          |                |               |    | My sweet Lord                   |           |
|---------------------------|---------------|----------|----------------|---------------|----|---------------------------------|-----------|
| Intro: Gbm B7             | Gbm B7 Gbm B7 | 7 E B7   |                |               |    | •                               | E         |
|                           |               |          |                |               |    | Db7                             |           |
| Gbm                       | B7            | Gbm      | B7             | Gbm           | B7 | I really want                   | to see y  |
| My sweet Lord             | humm my       | Lord     | hu             | mm my Lord    |    | really want to                  | see you   |
| -                         | E Dbm         |          |                | E             |    | -                               | Gb        |
| Dbm                       |               |          |                |               |    | Db7                             | Abm       |
| I really want to E        | see you,      | really   | want to<br>Db7 | be with you   |    | Really want to<br>my sweet Lord | o see you |
| Gbm                       |               |          |                |               |    | -                               |           |
| Really want to se         | e you, Lord,  | but it   | takes so       | long my Lord  | ł  | Db7 Abr                         | n Db7     |
| Gbm                       | B7            | Gbm      | B7             | Gbm E         | 37 | My sweet Lord                   |           |
| My sweet Lord             | humm my       | Lord     | hu             | mm my Lord    |    | -                               | Gb        |
| E                         | E Dbr         | n        | E              | Dbm           |    | Ebm                             |           |
| I really want to          | know you, rea | ally war | nt to go       | with you      |    | I really want                   | to know   |
| Ē                         |               | -        | Db7            | -             |    | -                               | Gb        |
| Gbm                       |               |          |                |               |    | Abm                             |           |
| Really want to sh<br>Lord | now you, Lord | , that : | it won't       | take long, my | /  | Really want to<br>Lord          | o show yo |
| Gbm                       | B7            | Gbm      | B7             | Gbm           |    |                                 |           |

## Acordes

3 ukulele-chords.com

**B7** 

© ukulele-chords.com

Gbn

ukulele-chords.com

Db7

© ukulele-chords.com