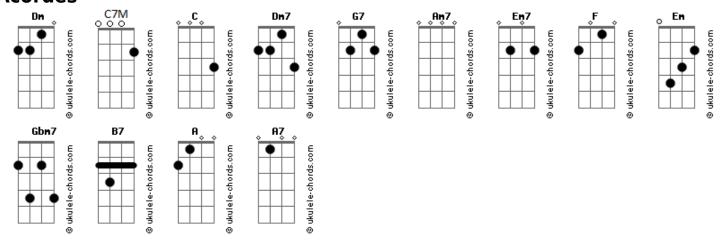

## **Andy Williams - My One and Only Love**

Tom: C My one and only love Bridge Intro: Dm7 G7 C C Am7 Am7 Dm7 G7 The touch of your hand is like heaven **G7** Em7 Gbm7 The very thought of you makes my heart sing C7M F Dm A heaven that I've never known Em7 Em7 Em The blush on your cheek whenever I speak Like an April breeze on the wings of spring G7 C C Am7 Am7 Dm7 Dm7 G7 And you appear in all your splendor Tells me that you are my own Dm7 G7 Em7 You fill my eager heart with such desire

C7M F Dm My one and only love Em7 C7M Every kiss you give sets my soul on fire The shadows fall and spread their mystic charms Em7 C C Am7 Am7 I give myself in Dm7 G7
My one and only love Dm7 G7 C C Am7 Am7
I feel your lips so warm and tender
Dm7 G7 C In the hush of night while you are in my arms in sweet surrender

В7

**A7** 

## **Acordes**