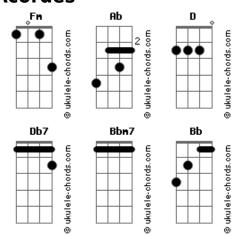

## **Andy Williams - Michelle**

```
Tom: Ab
  Intro: Fm C7/13- Fm7 Fm Bbm C
            Bbm
          C G7- C7
Michelle, ma belle, these are words that go together well, my
Michelle
   F
          C G7 - C7
Michelle, ma belle, sont les mots qui vont tres bien ensemble, Fm
tres bien ensemble
D C7 Fm C7
                Fm
I love you, I love you, I love you,
                                   that's all I want to
say, until I find a way
Bbm Fm
           C7/13- Fm7
                          Fm
                                Db7 Bbm7 C
I will say the only words I know that you'll understand
            Bbm
C G7-
   F
                          Eb
            ma belle, these are words that go together
Michelle,
well, my Michelle
           Bbm
            C G7- C7
Michelle, ma belle, sont les mots qui vont tres bien ensemble, tres bien ensemble
tres bien ensemble
                C7
                         Fm
I need you, I need you, I need to make you see,
oh, what you mean to me
```

```
C7/13- Fm7 Fm
                              Db7 Bbm7 C
Until I do I'm hoping you will know what I mean
             Bbm
            C G7 - C7
Ddim
Michelle, ma belle, these are words that go together well, my
Michelle
             Bbm
            C G7- C7
Michelle, ma belle, sont les mots qui vont tres bien ensemble,
tres bien ensemble
             Fm
                  C7
                          Fm
I want you, I want you, I want you,
                                   I think you know by
now, I'll get to you somehow
             C7/13- Fm7
                           Fm Db7 Bbm7 C
Until I do I'm telling
                           you
                                 so you'll
understand
   F
             Bbm
           C G7 - C7
Ddim
Michelle, ma belle, these are words that go together well, my
Michelle
             Bbm
            C G7- C7
Ddim
Michelle, ma belle, sont les mots qui vont tres bien ensemble,
       Fm
                  C7
I will say the only words I know
         Fm Bb C7 Fm
That you'll understand, my Michelle
```