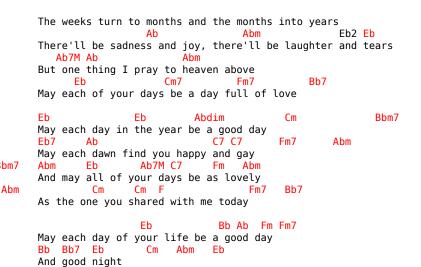

## Andy Williams - May Each Day

Tom: Eb

| Eb       | I                               | Eb                | Abdim     | Cm             |      |    |
|----------|---------------------------------|-------------------|-----------|----------------|------|----|
| Bbm7     |                                 |                   |           |                |      |    |
| -        | n day in the<br><mark>Ab</mark> |                   |           |                | bm   |    |
|          | Lord always                     |                   |           |                |      |    |
|          | Eb Ab                           |                   |           |                |      |    |
| And may  | all of your<br>Eb Cm7           | hopes tu<br>F     |           | shes<br>Fm7 Bb |      |    |
| And may  | all of your                     | wishes c          | ome true  |                |      |    |
| Eb       | Eb                              | Ab                | dim       | Cm             |      | Bb |
| May eacl | n day in the                    | month be          | a good d  | lay            |      |    |
| Eb7      | Ab                              |                   | С7        | С7             | Fm7  | A  |
| May you  | make friends                    | s with ea         | ch one yo | ou meet        |      |    |
|          | Eb Ab                           |                   |           |                |      |    |
| And may  | all of your                     |                   |           |                |      |    |
| And may  | Eb Cm7<br>all of your           | Fm7 B<br>mem'ries |           |                | Bbm7 |    |
| Eb7 Ab   |                                 |                   |           | Eb2            | Eb   |    |