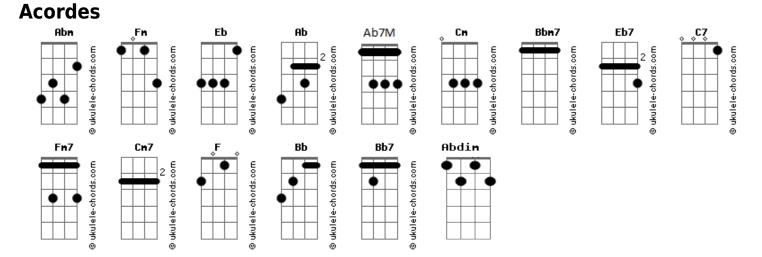

## Andy Williams - May Each Day

Tom: Eb

| Eb       | I                               | Eb                | Abdim     | Cm             |      |    |
|----------|---------------------------------|-------------------|-----------|----------------|------|----|
| Bbm7     |                                 |                   |           |                |      |    |
| -        | n day in the<br><mark>Ab</mark> |                   |           |                | bm   |    |
|          | Lord always                     |                   |           |                |      |    |
|          | Eb Ab                           |                   |           |                |      |    |
| And may  | all of your<br>Eb Cm7           | hopes tu<br>F     |           | shes<br>Fm7 Bb |      |    |
| And may  | all of your                     | wishes c          | ome true  |                |      |    |
| Eb       | Eb                              | Ab                | dim       | Cm             |      | Bb |
| May eacl | n day in the                    | month be          | a good d  | lay            |      |    |
| Eb7      | Ab                              |                   | С7        | С7             | Fm7  | A  |
| May you  | make friends                    | s with ea         | ch one yo | ou meet        |      |    |
|          | Eb Ab                           |                   |           |                |      |    |
| And may  | all of your                     |                   |           |                |      |    |
| And may  | Eb Cm7<br>all of your           | Fm7 B<br>mem'ries |           |                | Bbm7 |    |
| Eb7 Ab   |                                 |                   |           | Eb2            | Eb   |    |