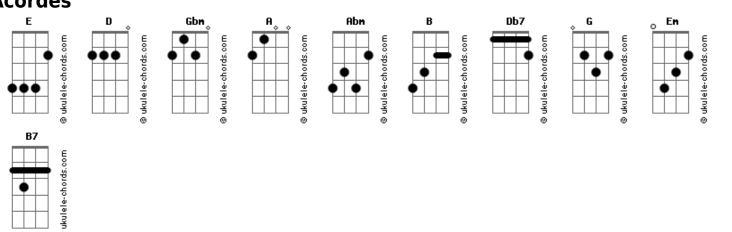

## **Andy Williams - Make It With You**

```
Tom: D
                                                                                                               Abm
                                                                Gbm
                                                                       B E
Intro: E E E E
                                                                If you believe the things that I do, and we'll see it through
                                                                                                  Gbm E
                                Gbm
Hey, have you ever tried,
                                                                Life can be short or long,
                                                                                                 love can be right or wrong
                                                      Gbm
Really reaching out for the other side
                                           Abm
                                                                And if I choose the one I'd like to help me through
I'm maybe climbing on rainbows, but baby here goes
                                                                I'll like to make it with you
                                                                                                                   Gbm
                                                                I really think that we can make it girl
Dreams, they're for those who sleep,
                                          life is for us to
                                                                Interlude: ( E Gbm E Gbm A Abm Gbm B E E Gbm E Gbm G Gbm Em )
                                                                                   Gbm
And if you're wondering what this song is leading to
                                                                Baby you know that:
                                                                            Em
                                                                                                                  \mathsf{Em}
I want to make it with you
                                                                Dreams they're for those who sleep,
                                                                                                        life is for us to keep
                                                     Gbm
                                                                And if I choose the one I'd like to help me through
I really think that we can make it girl.
                                                                I'd like to make it with you
Oh! you don't know me well,
                                                                I really think that we can make it girl
                                                      Gbm
And every little thing only time will tell.
```