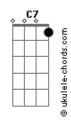

## **Andy Williams - I'm So Lonesome I Could Cry**

```
Tom: C

C C Am7 Am7

Hear that lonesome whippoorwill
C Em Gm7 C7

He sounds too blue to fly
F Fm C Am

The midnight train is whining low
G C G7 C G Am7 G

I'm so lonesome I could cry
C C Am7 Am7

I've never seen a night so long
C Em Gm7 C7

When time goes crawling by
F Fm C Am

The moon just went behind a cloud
G C G7 C G Am7 G
```

| I'm so lonesome I cou<br>C C Am7<br>Did you ever see a Ro<br>C Em | Am7      | 7  |      |   |
|-------------------------------------------------------------------|----------|----|------|---|
| When leaves begin to die                                          |          |    |      |   |
| F Fm                                                              | C        | Am |      |   |
| That means he's lost                                              | the will | to | live |   |
| G C G7                                                            | C        | G  | Am7  | G |
| I'm so lonesome I cou                                             | ld cry   |    |      |   |
| C C Am7                                                           | Am7      |    |      |   |
| The silence of a falling star                                     |          |    |      |   |
| C Em                                                              | Gm7 C7   | 7  |      |   |
| Lights up a purple sky                                            |          |    |      |   |
| F Fm                                                              | C        | Am |      |   |
| And as I wonder where                                             | you are  |    |      |   |
| G C G7                                                            | C        | G  | Am7  | G |
| I'm so lonesome I could cry                                       |          |    |      |   |