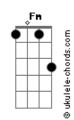

## **Andy Williams - I'm So Lonesome I Could Cry**

```
Tom: C

C C Am7 Am7

Hear that lonesome whippoorwill
C Em Gm7 C7

He sounds too blue to fly
F Fm C Am

The midnight train is whining low
G C G7 C G Am7 G

I'm so lonesome I could cry
C C Am7 Am7

I've never seen a night so long
C Em Gm7 C7

When time goes crawling by
F Fm C Am

The moon just went behind a cloud
G C G7 C G Am7 G
```

| I'm so lonesome I cou<br>C C Am7<br>Did you ever see a Ro<br>C Em | Am7      | 7  |      |   |
|-------------------------------------------------------------------|----------|----|------|---|
| When leaves begin to die                                          |          |    |      |   |
| F Fm                                                              | C        | Am |      |   |
| That means he's lost                                              | the will | to | live |   |
| G C G7                                                            | C        | G  | Am7  | G |
| I'm so lonesome I cou                                             | ld cry   |    |      |   |
| C C Am7                                                           | Am7      |    |      |   |
| The silence of a falling star                                     |          |    |      |   |
| C Em                                                              | Gm7 C7   | 7  |      |   |
| Lights up a purple sky                                            |          |    |      |   |
| F Fm                                                              | C        | Am |      |   |
| And as I wonder where                                             | you are  |    |      |   |
| G C G7                                                            | C        | G  | Am7  | G |
| I'm so lonesome I could cry                                       |          |    |      |   |