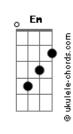

## **Andy Williams - I'm So Lonesome I Could Cry**

```
Tom: C

C C Am7 Am7

Hear that lonesome whippoorwill
C Em Gm7 C7

He sounds too blue to fly
F Fm C Am

The midnight train is whining low
G C G7 C G Am7 G

I'm so lonesome I could cry
C C Am7 Am7

## **Acordes**