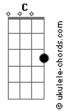

## **Andy Williams - I'm So Lonesome I Could Cry**

```
Tom: C

C C Am7 Am7

Hear that lonesome whippoorwill
C Em Gm7 C7

He sounds too blue to fly
F Fm C Am

The midnight train is whining low
G C G7 C G Am7 G

I'm so lonesome I could cry
C C Am7 Am7

## **Acordes**