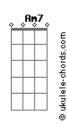

## **Andy Williams - I'm So Lonesome I Could Cry**

```
Tom: C

C C Am7 Am7

Hear that lonesome whippoorwill
C Em Gm7 C7

He sounds too blue to fly
F Fm C Am

The midnight train is whining low
G C G7 C G Am7 G

I'm so lonesome I could cry
C C Am7 Am7

## **Acordes**