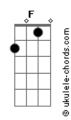

## **Andy Williams - I'm So Lonesome I Could Cry**

```
Tom: C

C C Am7 Am7

Hear that lonesome whippoorwill
C Em Gm7 C7

He sounds too blue to fly
F Fm C Am

The midnight train is whining low
G C G7 C G Am7 G

I'm so lonesome I could cry
C C Am7 Am7

I've never seen a night so long
C Em Gm7 C7

When time goes crawling by
F Fm C Am

The moon just went behind a cloud
G C G7 C G Am7 G
```

| I'm so lonesome I cou<br>C C Am7<br>Did you ever see a Ro<br>C Em | Am7      | 7  |      |   |
|-------------------------------------------------------------------|----------|----|------|---|
| When leaves begin to die                                          |          |    |      |   |
| F Fm                                                              | C        | Am |      |   |
| That means he's lost                                              | the will | to | live |   |
| G C G7                                                            | C        | G  | Am7  | G |
| I'm so lonesome I cou                                             | ld cry   |    |      |   |
| C C Am7                                                           | Am7      |    |      |   |
| The silence of a falling star                                     |          |    |      |   |
| C Em                                                              | Gm7 C7   | 7  |      |   |
| Lights up a purple sky                                            |          |    |      |   |
| F Fm                                                              | C        | Am |      |   |
| And as I wonder where                                             | you are  |    |      |   |
| G C G7                                                            | C        | G  | Am7  | G |
| I'm so lonesome I could cry                                       |          |    |      |   |