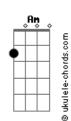

## **Andy Williams - I'm So Lonesome I Could Cry**

```
Tom: C

C C Am7 Am7

Hear that lonesome whippoorwill
C Em Gm7 C7

He sounds too blue to fly
F Fm C Am

The midnight train is whining low
G C G7 C G Am7 G

I'm so lonesome I could cry
C C Am7 Am7

I've never seen a night so long
C Em Gm7 C7

When time goes crawling by
F Fm C Am

The moon just went behind a cloud
G C G7 C G Am7 G
```

| I'm so lonesome I cou<br>C C Am7<br>Did you ever see a Ro<br>C Em | Am7      | 7  |      |   |
|-------------------------------------------------------------------|----------|----|------|---|
| When leaves begin to die                                          |          |    |      |   |
| F Fm                                                              | C        | Am |      |   |
| That means he's lost                                              | the will | to | live |   |
| G C G7                                                            | C        | G  | Am7  | G |
| I'm so lonesome I cou                                             | ld cry   |    |      |   |
| C C Am7                                                           | Am7      |    |      |   |
| The silence of a falling star                                     |          |    |      |   |
| C Em                                                              | Gm7 C7   | 7  |      |   |
| Lights up a purple sky                                            |          |    |      |   |
| F Fm                                                              | C        | Am |      |   |
| And as I wonder where                                             | you are  |    |      |   |
| G C G7                                                            | C        | G  | Am7  | G |
| I'm so lonesome I could cry                                       |          |    |      |   |