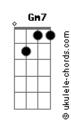

## **Andy Williams - I'm So Lonesome I Could Cry**

```
Tom: C

C C Am7 Am7

Hear that lonesome whippoorwill
C Em Gm7 C7

He sounds too blue to fly
F Fm C Am

The midnight train is whining low
G C G7 C G Am7 G

I'm so lonesome I could cry
C C Am7 Am7

## **Acordes**