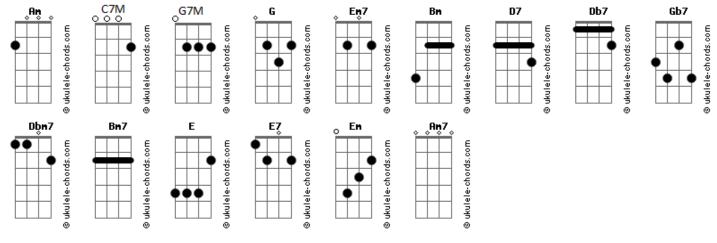

## Tom: G

Intro: Em7 Edim Bm D7 Db7 Gb7 Dbm7 Gb7 Bm Gb7/13-

Bm7 Edim Am How insensitive I must have seemed Cdim Gdim Cdim Е E7 When she told me that she loved me Em Em Em Em C7M Dbm7 How unmoved and cold I must have seemed Gb7 Bm When she told me so sincerely D7 Am7 D7 Am7 Fdim D7 Am7 D7 G7M Why, she must have asked, did I just turn Em7 Edim Bm And stare in icy silence Gb7 D7 Db7 What was I to say, what can you say

Dbm7 Gb7 Bm When a love affair is over Am Bm7 Edim Now she's gone away and I'm alone Cdim Gdim Cdim <mark>E</mark> E7 With the memory of her last look Em Em Em C7M Dbm7 Vague and drawn and sad, I see it still Gb7 Bm All her heartbreak in that last look D7 Am7 D7 Am7 Fdim D7 Am7 D7 G7M How, she must have asked, did I just turn Em7 Edim Bm And stare in icy silence D7 Db7 Gb7 What was I to say, what can you say Dbm7 Gb7 Bm When a love affair is over