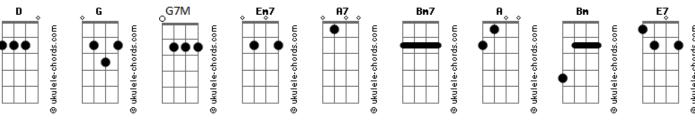

## **Andy Williams - Gone With The Wind**

```
Tom: D
  Em7 A7
                   Bm7
Gone with the wind
                 D Bm7
       A7
Just like a leaf that has blown astay
Em7 A7 D Bm7
Gone with the wind
Em7 A7 D Bm7
My lover has flown away
                Bm7
G7M A7 G
Yesterday's kisses are still on my lips
Em7 A7 G A A7 Bm Bm7
                                   Bm7 A7
I found a lifetime of heaven at my
                                   fingertips
```

```
Em7 A7 D Bm7

But now all is gone

Em7 A7 D Bm7

Gone is the rapture that thrilled my heart

Em7 A7 D Bm7

Gone with the wind

Em7 A7 D Bm7

The gladness that stilled my heart

G A7 G7/13- G A

Just like a flame, love burned brightly

A7 E7 G G Em7

Then became an empty smoke dream that has gone

A7 D

Gone with the wind
```